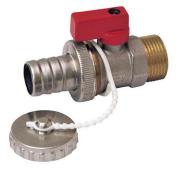

SENKO d.o.o. Vladimira Nazora 22, Štefanec HR - Čakovec 40 000 T +385 (0)40 337 344 / E info@senko.hr **www.senko.hr** 

# SENKO pellet stoves for central heating

- developed and produced in EU
- > safe and quality service during the warranty period and afterwards
- standard stove equipment :

### HIGH-EFFICIENCY CIRCULATION PUMP



#### CLOSED EXPANSION VESSEL

6L and 8L – depending on the stove model





- certified according to norm EN 14785:2006
- very high stove efficiency 94 96%
- very low environmental pollution level

# FULFILLED THE REQUIREMENTS OF THE FOLLOWING STANDARDS :

- ✓ 15a B-VG (Austria)
- ✓ I.BlmSchV Stufe 2 (Germany)
- ✓ VKF AEAI (Switzerland)
- ✓ DIN plus (Germany)

# 2,5 bar



## AUTOMATIC AIR VENT



#### VALVE FOR FILLING – EMPTYING THE BOILER